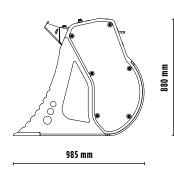

# MB-HDS312

1235 mm

### **SPECIFICATIONS**

| Recommended excavator | ton | 7 - 11    |  |
|-----------------------|-----|-----------|--|
| Weight                | ton | 0,72      |  |
| Load capacity         |     | 0,35      |  |
| Pressure              | bar | 200 - 250 |  |
| Oil flow rate*        |     |           |  |