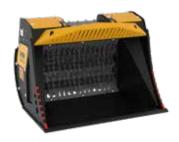

# MB-HDS312

1235 mm

### **SPECIFICATIONS**

| Recommended excavator | ton | 7 - 11    |  |
|-----------------------|-----|-----------|--|
| Weight                | ton | 0,72      |  |
| Load capacity         |     | 0,35      |  |
| Pressure              | bar | 200 - 250 |  |
| Oil flow rate*        |     |           |  |