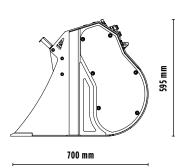

# MB-HDS307

760 mm

### **SPECIFICATIONS**

| <u>_</u> | Recommended excavator | ton    | 2,5 -5    |
|----------|-----------------------|--------|-----------|
|          | Weight                | ton    | 0,17      |
|          | Load capacity         | m³     | 0,08      |
|          | Pressure              | bar    | 200 - 220 |
|          | Oil flow rate*        | I/min. | 25 - 35   |