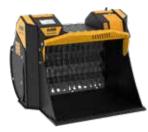

#### SHAFTS SCREENER

# MB-HDS307

760 mm

### **SPECIFICATIONS**

| <u>_</u> | Recommended excavator | ton    | 2,5 -5    |
|----------|-----------------------|--------|-----------|
|          | Weight                | ton    | 0,17      |
|          | Load capacity         | m³     | 0,08      |
|          | Pressure              | bar    | 200 - 220 |
|          | Oil flow rate*        | I/min. | 25 - 35   |